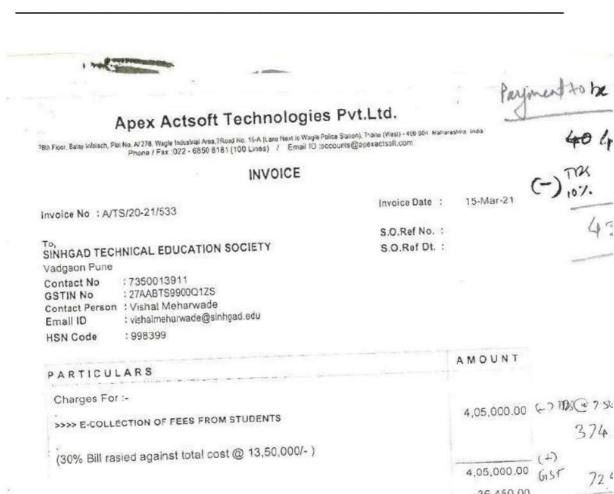

#### INVOICE

Invoice No : A/TS/21-22/195

Invoice Date :

19-Jul-21

SINHGAD TECHNICAL EDUCATION SOCIETY

S.O.Ref No. : S.O.Ref Dt. :

Vadgaon Pune

Contact No

:7350013911

GSTIN No

: 27AABTS9900Q1ZS Contact Person : Vishal Meharwade

Email ID

: vishalmeharwade@sinhgad.edu

**HSN Code** 

: 998399

| PARTICULARS                                                                                     | AMOUNT                 |
|-------------------------------------------------------------------------------------------------|------------------------|
| Charges For :-                                                                                  |                        |
| >>>>> E-Collection of Fees from students (30% Bill rasled against total cost @ 13,50,000/-)     | 4,05,000.00            |
|                                                                                                 | 4,05,000.00            |
| Add: CGST @9%<br>Add: SGST @ 9%                                                                 | 36,450.00<br>36,450.00 |
| Pune - 411 004. Corporate Office APPROVED Please pay by Cheque / Cash / Online Director Finance |                        |

Total

4,77,900.00

Amount chargeable(in words):

Indian Rupees Four Lakh Seventy Seven Thousand Nine Hundred Only)

E.& O.E

| HSN/SAC | Taxable        | Cen  | tral Tax  | Sta  | ate Tax   | Total      |
|---------|----------------|------|-----------|------|-----------|------------|
|         | Value          | Rate | Amount    | Rate | Amount    | Tax Amount |
| 998399  | 4,05,000.00    | 9%   | 36,450.00 | 9%   | 38 450 00 | 72,900.00  |
| Tot     | al 4,05,000.00 |      | 36,450.00 |      |           | 72,900.00  |

PAN No : AAHCA1607P SSTIN No : 27AAHCA1607P1ZH

RTGS Details :

**Bank Name** 

: HDFC Bank Ltd. Account Number :01462020003406

FSC Code :HDFC0000146 Branch Name

For APEX ACTSOFT TECHNOLOGIES PVT.LTD. Towns.